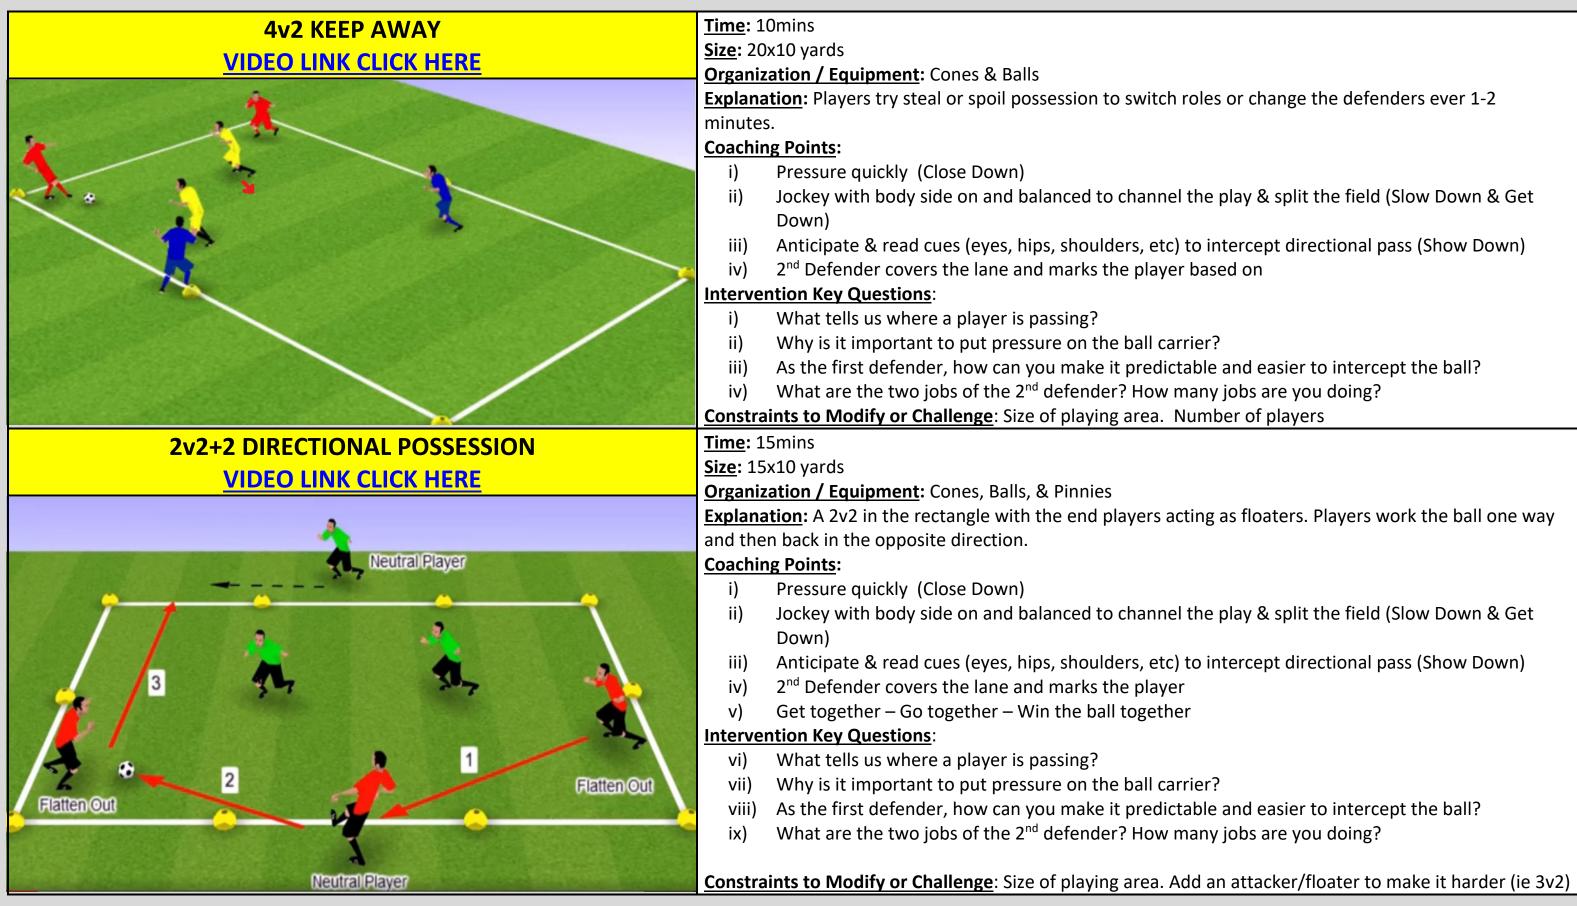

## Session Plan 19 – Topics: Triangulation & the 2<sup>nd</sup> Defender's Two Jobs



| VIDEO LINK CLICK HERE                                            | <ul> <li>Time: 10mins</li> <li>Size: 35x 15 yards</li> <li>Organization / Equipment: Cones &amp; Balls</li> <li>Explanation: Players try to avoid having their ball kicket</li> <li>Coaching Points: <ul> <li>i) Close dribbling under the knee</li> <li>ii) Dribble at defender to freeze them</li> <li>iii) Distance &amp; timing of feint/move</li> <li>iv) Be deceptive and deliberate – have a move in</li> </ul> </li> <li>Intervention Key Questions: <ul> <li>i) Why is it important to always have your eyes to ii) How far away should you do your move / feintiii) How can I fool the defender? What moves coustion for the state of the state of</li></ul></li></ul> |
|------------------------------------------------------------------|--