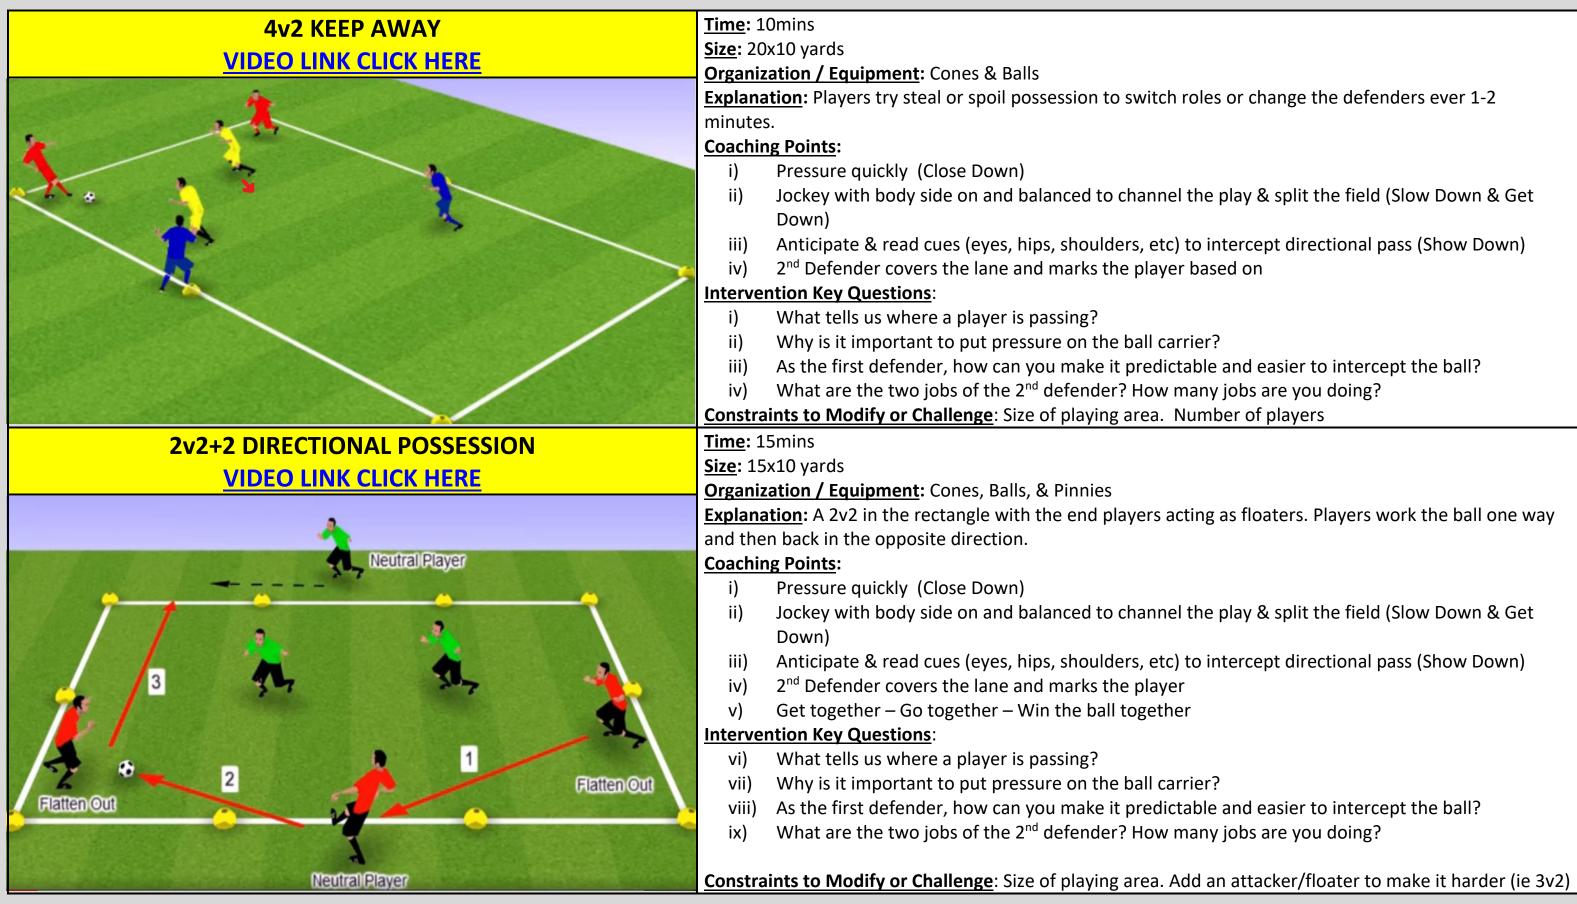

## Session Plan 18 – Topics: Triangulation & the 2<sup>nd</sup> Defender's Two Jobs

| ODD MAN OUT<br>VIDEO LINK CLICK HERE                             | <u>Time</u> : 20mins<br><u>Size</u> : 25 x 30 yards<br><u>Organization / Equipment</u> : Cones, Balls, & Pinnies<br><u>Explanation</u> : Can be played with 3v3+1, 4v4+1, 5v5+1,                                                                                                                                                                                                                                                                                                                                                                                                                                                                                                                                                                                                                                                                                                                |
|------------------------------------------------------------------|-------------------------------------------------------------------------------------------------------------------------------------------------------------------------------------------------------------------------------------------------------------------------------------------------------------------------------------------------------------------------------------------------------------------------------------------------------------------------------------------------------------------------------------------------------------------------------------------------------------------------------------------------------------------------------------------------------------------------------------------------------------------------------------------------------------------------------------------------------------------------------------------------|
|                                                                  | <ul> <li>advance the ball from one side of the field to the other must act as an end player. If the defenders acquire the Coaching Points: <ol> <li>Pressure quickly (Close Down)</li> <li>Jockey with body side on and balanced to changet Down)</li> <li>Anticipate &amp; read cues (eyes, hips, shoulders, Down)</li> <li>Anticipate &amp; read cues (eyes, hips, shoulders, Down)</li> <li>Q<sup>nd</sup> Defender covers the lane and marks the pl</li> <li>Get together – Go together – Win the ball toget Intervention Key Questions:</li> <li>What tells us where a player is passing?</li> <li>Why is it important to put pressure on the ball iii)</li> <li>As the first defender, how can you make it pretiv)</li> <li>What are the two jobs of the 2<sup>nd</sup> defender? How constraints to Modify or Challenge: Size of playing are back equals a point.</li> </ol> </li> </ul> |
| EVEN SMALL SIDED END GAMES<br>3v3 or 4v4<br>(Regular FIFA Rules) | Time: 20minsSize: May vary but ideally 15x20 yards or moreOrganization / Equipment: Cones, Balls, Pinnies & twoExplanation: A regular even strength game to see if the<br>a realistic and representative performance context. RegCoaching Points: -Previous coaching pointsIntervention Key QuestionsConstraints to Modify or Challenge: floater use or size                                                                                                                                                                                                                                                                                                                                                                                                                                                                                                                                    |

, 6v6+1, etc. The team in possession tries to er for a point. Each time one of their players he ball, they find their players behind the line.

annel the play & split the field (Slow Down &

etc) to intercept directional pass (Show

player gether

all carrier? redictable and easier to intercept the ball? How many jobs are you doing?

rea. # of floaters/neutral players. There and

o goals he players can implement the session topics in egular FIFA rules.